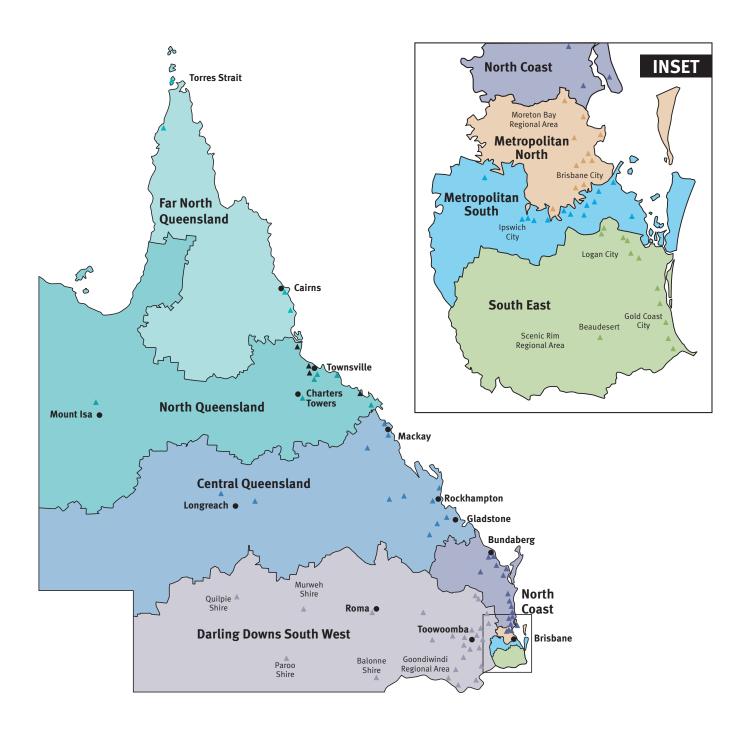

## Early Childhood Development Programs (ECDPs) locations in Queensland

102 ECDPs are open for registration across Queensland. Locations as of April 2024 listed over the page.

## **ECDP locations by region**

| Far North<br>Queensland        | Innisfail State College<br>Parramatta State School<br>Tagai State College —<br>Thursday Island Primary Campus                                                                                     | Western Cape College - Mapoon                                                                                                                                                  |                                                                                                                                                                                                     |
|--------------------------------|---------------------------------------------------------------------------------------------------------------------------------------------------------------------------------------------------|--------------------------------------------------------------------------------------------------------------------------------------------------------------------------------|-----------------------------------------------------------------------------------------------------------------------------------------------------------------------------------------------------|
| North<br>Queensland            | Barkly Highway State School<br>Bohlevale State School<br>Bowen State School<br>Burdekin School                                                                                                    | Charters Towers Central<br>State School<br>Heatley State School<br>Ingham State School                                                                                         | Proserpine State School<br>Rasmussen State School<br>Vincent State School                                                                                                                           |
| Central<br>Queensland          | Andergrove State School Barcaldine P-12 State School Biloela State School Blackwater North State School Clinton State School                                                                      | Emerald North State School<br>Longreach State School<br>Moranbah State School<br>Moura State School                                                                            | Park Avenue State School<br>Victoria Park State School<br>Yeppoon State School                                                                                                                      |
| Darling<br>Downs<br>South West | Charleville State School Cherbourg State School Chinchilla State School Cunnamulla P-12 State School Dalby South State School Gatton State School Goondiwindi State School Inglewood State School | Kingaroy State School Miles State School Murgon State School Nanango State School Oakey State School Pittsworth State School Quilpie State College Rangeville State School     | Roma State College St George State School Stanthorpe State School Tara Shire State College Texas P-10 State School Toogoolawah State School Toowoomba West Special School Warwick West State School |
| North Coast                    | Beerwah State School<br>Bribie Island State School<br>Burnside State School<br>Childers State School<br>Glenwood State School                                                                     | Gympie West State School<br>Kawungan State School<br>Maryborough West State School<br>Mundubbera State College<br>Noosaville State School                                      | Norville State School<br>Palmview State Special School<br>Talara Primary College<br>Walkervale State School                                                                                         |
| Metropolitan<br>South          | Acacia Ridge State School Augusta State School Bundamba State School Capalaba State College Hatton Vale State School Ipswich Central State School Ipswich Special School                          | Jamboree Heights State School Laidley District State School Lowood State School Mount Ommaney Special School Narbethong State Special School Nursery Road State Special School | Redland District Special School<br>Sunnybank Special School<br>Woodcrest State College<br>Wynnum State School<br>Yeronga State School                                                               |
| Metropolitan<br>North          | Caboolture East State School<br>Deception Bay North<br>State School<br>Geebung Special School<br>Mitchelton Special School                                                                        | North Lakes State College<br>Red Hill Special School<br>Stafford Heights State School<br>Taigum State School<br>Woody Point Special School                                     |                                                                                                                                                                                                     |
| South East                     | Beaudesert State School<br>Benowa State School<br>Browns Plains State School<br>Burleigh Heads State School                                                                                       | Coomera State School<br>Miami State School<br>Mount Warren Park State School                                                                                                   | Musgrave Hill State School<br>Springwood Central State School<br>Waterford State School<br>Woodridge State School                                                                                   |